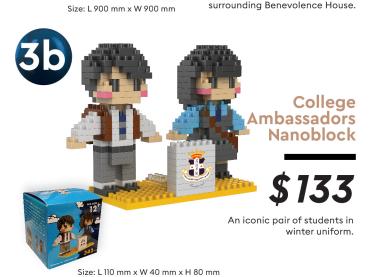

A model of the new complex, established the same year the College

vacuum insulated.

House

five tremendous views of the College.

Illustrated by Siumou CHOW (Class of 2005)

Size: L 145 mm x W 85 mm

**Pins** 

Six-pin pack, each capturing a different scene of active school life.