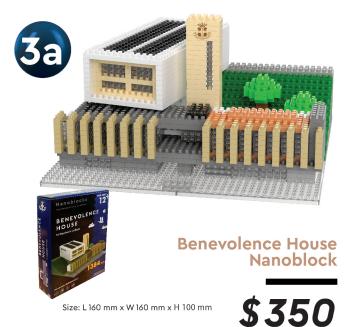

A model of the new complex, established the same year the College

vacuum insulated.

House

five tremendous views of the College.

Illustrated by Siumou CHOW (Class of 2005)

Size: L 145 mm x W 85 mm

**Pins** 

Six-pin pack, each capturing a different scene of active school life.