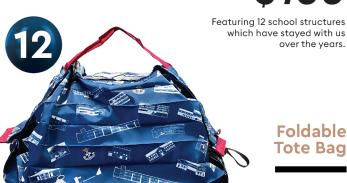

Collectible **Stamps** 

Size: L 240 mm x W 190 mm (L 70 mm x W 30 mm x 12)

**Foldable Tote Bag** 

over the years.

A compact collapsible bag, awarded the Japan iF Design Award 2017 & Reddot Award 2016, decorated with the College logo and iconic school structures.