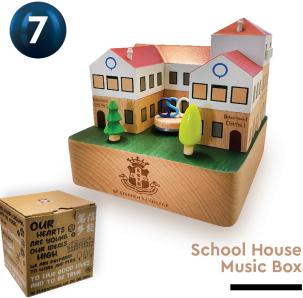

Size: L 110 mm x W 110 mm x H 127 mm The iconic School House along with East Wing and West Wing is on top of this music box, installed in which is the College song.

**Sundial Bell Power Bank** 

The iconic bell structure outside of the Special Room Block provides power for your devices.