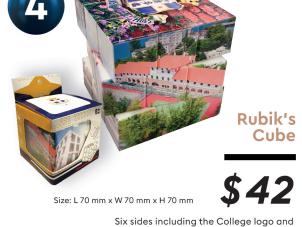

A model of the new complex, established the same year the College

vacuum insulated.

House

five tremendous views of the College.

Illustrated by Siumou CHOW (Class of 2005)

Size: L 145 mm x W 85 mm

**Pins** 

Six-pin pack, each capturing a different scene of active school life.