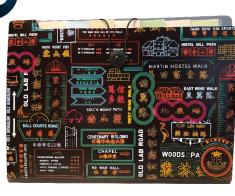

Size: L 325 mm x W 240 mm

File Folder

Names of roads on campus are arranged in a nostalgic pattern of neon signs.

Illustrated by

ZHANG YU TAO

(Class of 2010)

Japanese washi tapes, one illustrated by our alumni Zhang Yu Tao (Class of 2010).