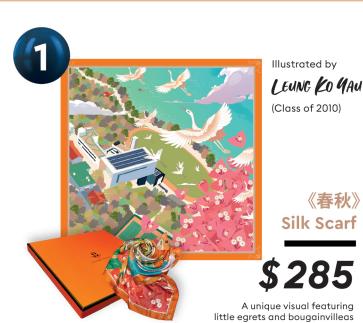

Size: L 325 mm x W 240 mm

File Folder

Names of roads on campus are arranged in a nostalgic pattern of neon signs.

Illustrated by

ZHANG YU TAO

(Class of 2010)

Japanese washi tapes, one illustrated by our alumni Zhang Yu Tao (Class of 2010).