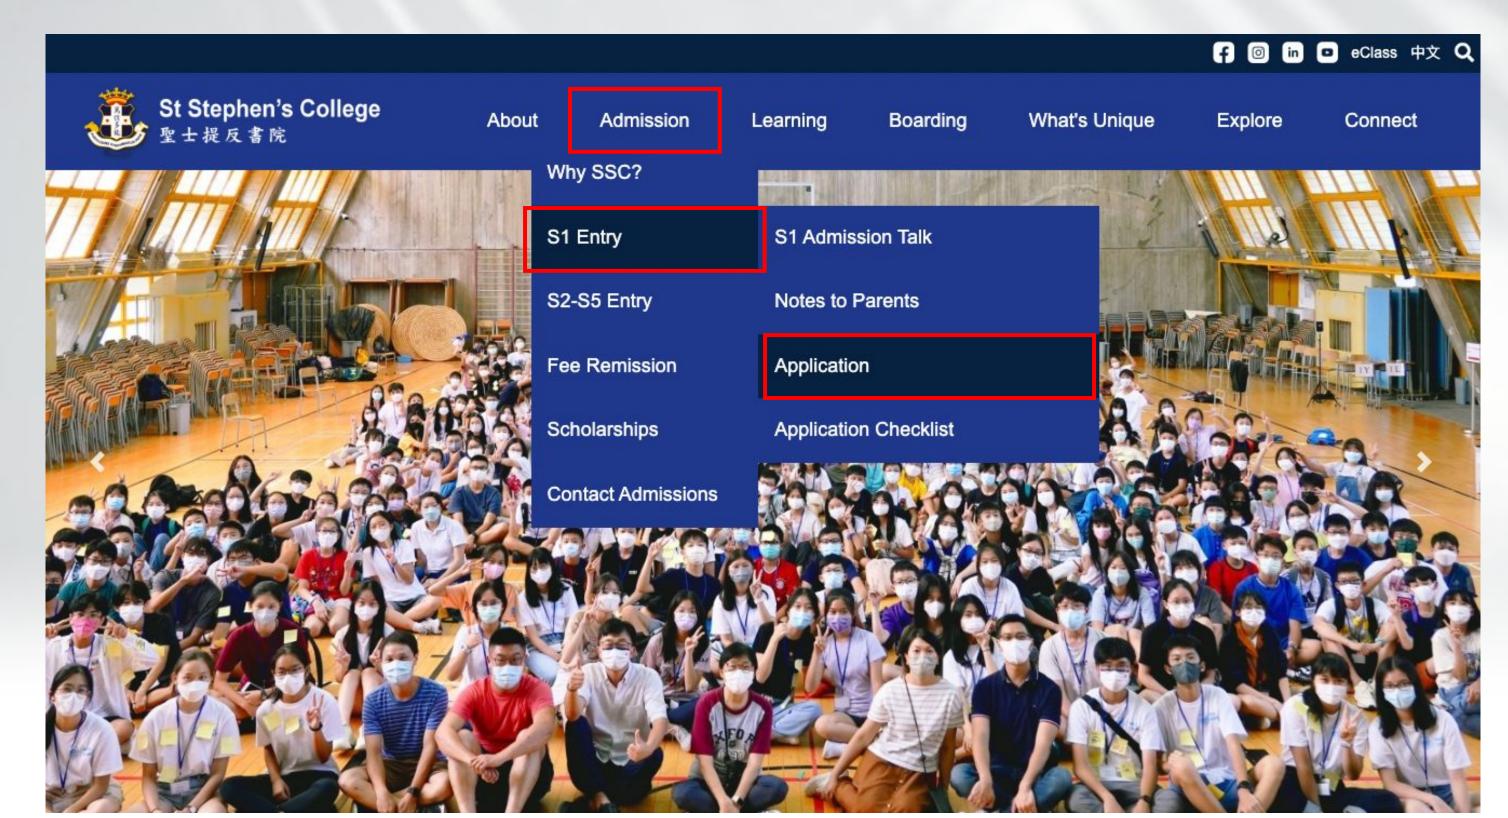

### Demonstration

#### Read the following before you fill in the form

- 1. You must use Google Chrome
- 2. This form takes around 45 minutes to complete.
- 3. You will get the login id & password after submitting the form. Please login our system to generate the application form in pdf, print and send it back
- 4. Please submit a copy of this form together with other required documents for this application.

#### Please use Google chrome browser

Step 步驟 1 / 3: (Required 必須完成)

\* Indicates required field 表示必須填寫

表格分成三部份 必須順序填寫