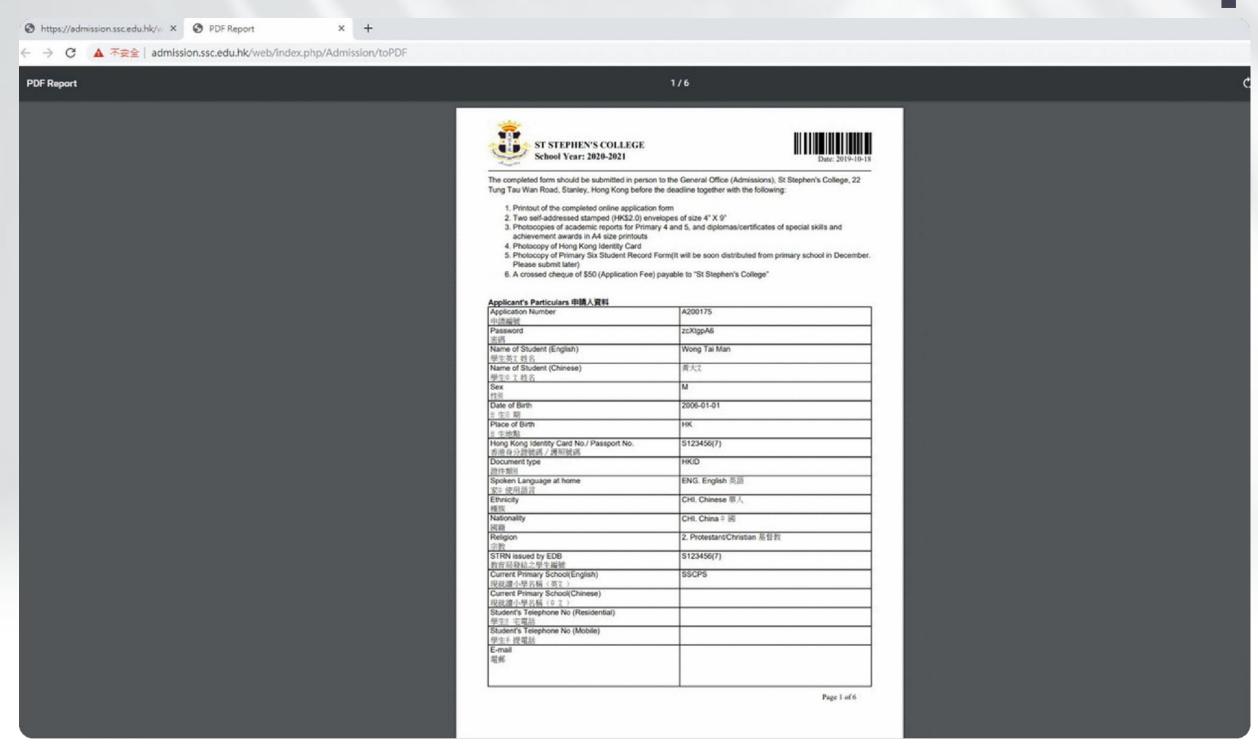

#### Part I Student's Particulars 學生個人資料

| Name of Student:<br>學生姓名                                    | English(Block Letter) Surname first 英文姓名(大階) * |  |  |  |
|-------------------------------------------------------------|------------------------------------------------|--|--|--|
|                                                             | Chinese 中文 *                                   |  |  |  |
| Sex: *<br>性別                                                | Male Female                                    |  |  |  |
| Date of Birth: *<br>出生日期:                                   |                                                |  |  |  |
| Place of birth: *<br>出生地點                                   |                                                |  |  |  |
| Hong Kong Identity Card No./Passport No.: *<br>香港身分證號碼/護照號碼 | Document Type 證件類別:  OHKID 香港身份證 OPassport 護照  |  |  |  |
| Spoken Language at home *<br>家中使用語言                         | •                                              |  |  |  |
| Ethnicity *<br>種族                                           | <b>▼</b>                                       |  |  |  |