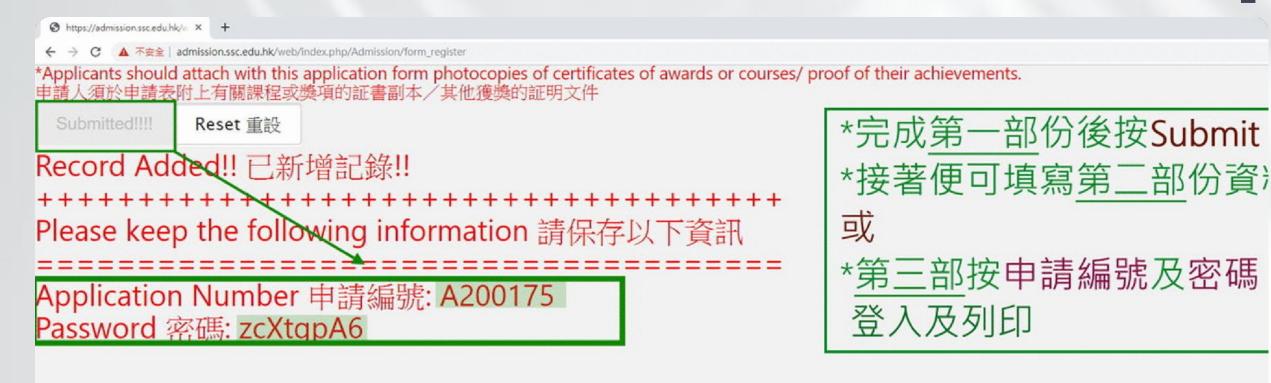

#### Step 步驟 3 / 3: Print Application 列印申請表 (Required 必須完成)

The completed form should be submitted in person to the General Office (Admissions), St Stephen's College, 22 Tung Tau Wan Road, Stanley, Hong Kong before the together with the following:

- 1. Printout of the completed online application form(Click the button below)
- 2. Two self-addressed stamped (HK\$2.00) envelopes of size 4" X 9"
- O Distriction of an administration of the Contraction of the Contracti

- 1. Printout of the completed online application form(Click the button below)
- 2. Two self-addressed stamped (HK\$2.00) envelopes of size 4" X 9"
- 3. Photocopies of academic reports for Primary 4 and 5, and diplomas/certificates of special skills and achievement awards in A4 size printouts
- 4. Photocopy of Hong Kong Identity Card
- 5. Photocopy of Primary Six Student Record Form