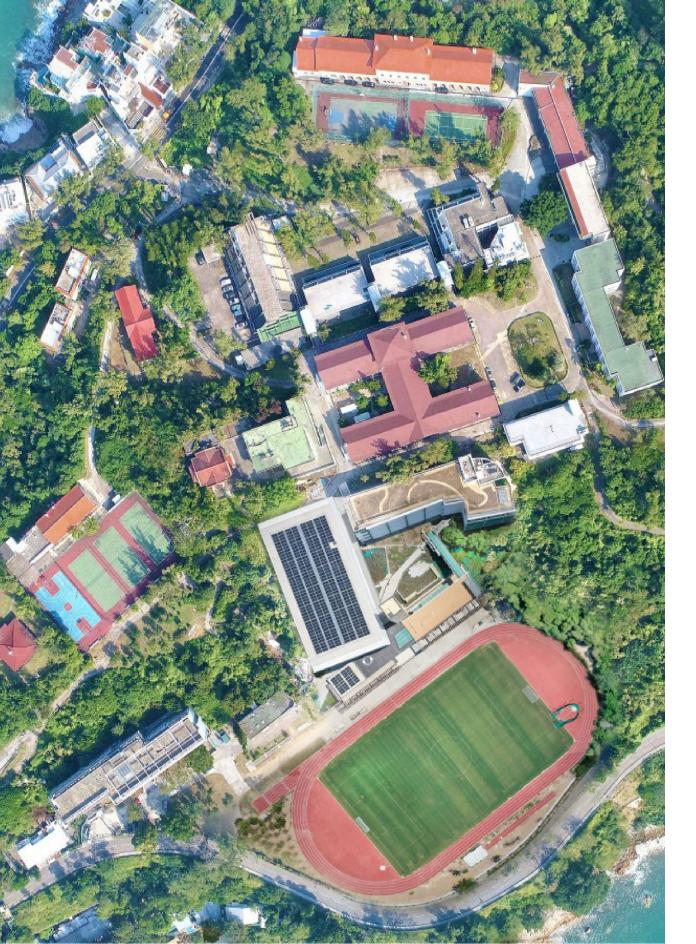

"S1 Admission Application"
St Stephen's College,
Luke Yip Building (General Office),
22 Tung Tau Wan Road, Stanley,
Hong Kong

#### Step 步驟 3 / 3: Print Application 列印申請表 (Required 必須完成)

The completed form should be submitted in person to the General Office (Admissions), St Stephen's College, 22 Tung Tau Wan Road, Stanley, Hong Kong before the together with the following: